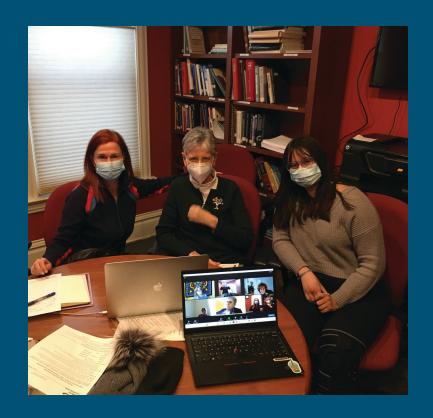

## After two and half years of virtual-only services, reopening in-person clinics is exciting!

For several months in 2022, we made plans to re-open in person, and in January 2023 we made it happen! That's why this year's annual report includes a special update from 2023. For the first time since March 2020, the house at 2421 Chicago Avenue is again welcoming clients in person three afternoons a week. We are so excited to share some photos and information about 2023 with you!

First, I want to thank all of the wonderful volunteers who have come back in person! (Well, truth be told, all our volunteers are wonderful, we just really appreciate

the extra effort coming to the Walk-In location requires.)
And to all the "virtual" volunteers who were with us in pandemic years and are still with us now.

Since January 2023, we're both in-person and virtual on Monday, Wednesday, and Friday 1-3 pm; and virtual for all our evening clinics (Monday through Thursday, 5:30-7:30). Clients can also request ongoing counseling once they have come to a counseling clinic. So, clients without access to phones or computers are able to get services in person. I'm so grateful for that.