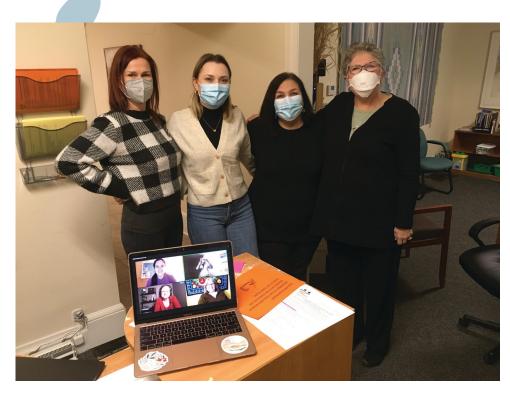

## After two and half years of virtual-only services, reopening in-person clinics is exciting!

For several months in 2022, we made plans to re-open in person, and in January 2023 we made it happen! That's why this year's annual report includes a special update from 2023. For the first time since March 2020, the house at 2421 Chicago Avenue is again welcoming clients in person three afternoons a week. We are so excited to share some photos and information about 2023 with you!

First, I want to thank all of the wonderful volunteers who have come back in person! (Well, truth be told, all our volunteers are wonderful, we just really appreciate

the extra effort coming to the Walk-In location requires.)
And to all the "virtual" volunteers who were with us in pandemic years and are still with us now.

Since January 2023, we're both in-person and virtual on Monday, Wednesday, and Friday 1-3 pm; and virtual for all our evening clinics (Monday through Thursday, 5:30-7:30). Clients can also request ongoing counseling once they have come to a counseling clinic. So, clients without access to phones or computers are able to get services in person. I'm so grateful for that.